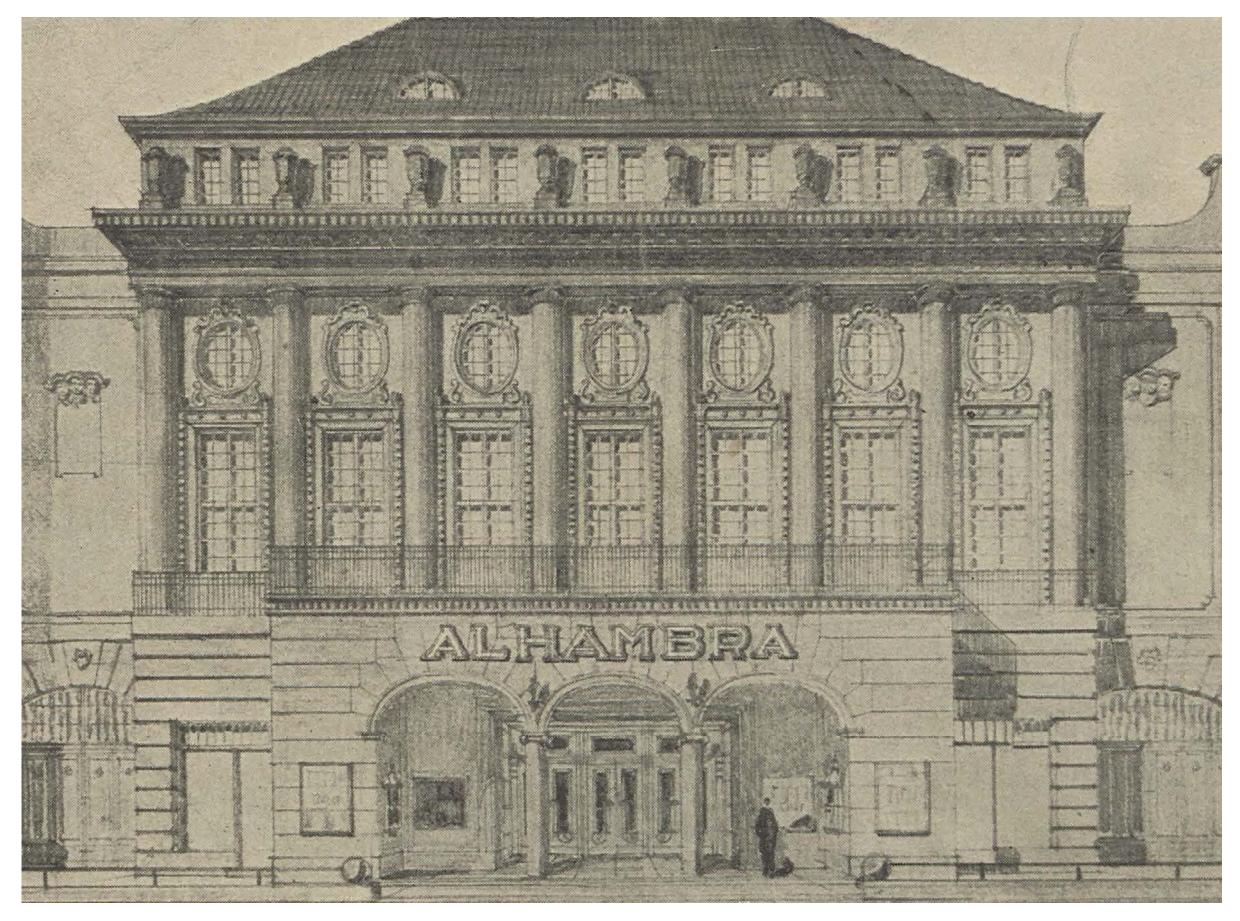

ALHAMBRA BERLIN is a hybrid, multi-purpose retail space that enables moments of elevated storytelling for leading and emerging brands.

ALHAMBRA was an iconic and pioneering movie theatre built in the Golden Twenties to entertain the vibrant bohemian scene in Berlin.