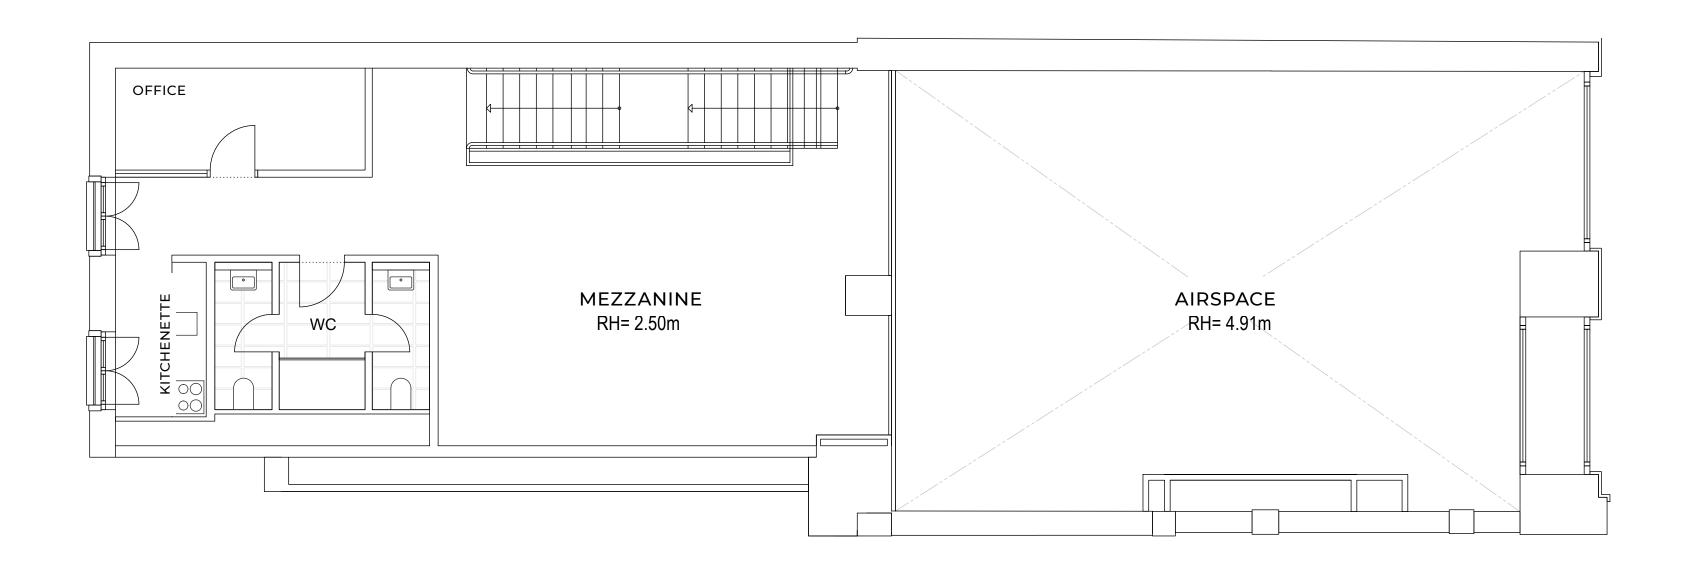

### THE WHITE CUBE

6,5 m Display Window

252 m<sup>2</sup> Total Space (incl. Mezzanine)

We empower you to rethink retail for the modern age, create extraordinary experiences to boost your sales and brand awareness.