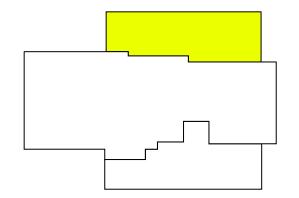

# THE WHITE CUBE

Spread over two floors, the area offers perfect opportunities for events, exhibitions and pop-up stores.

### THE WHITE CUBE

6,5 m Display Window

252 m<sup>2</sup> Total Space (incl. Mezzanine)

We empower you to rethink retail for the modern age, create extraordinary experiences to boost your sales and brand awareness.