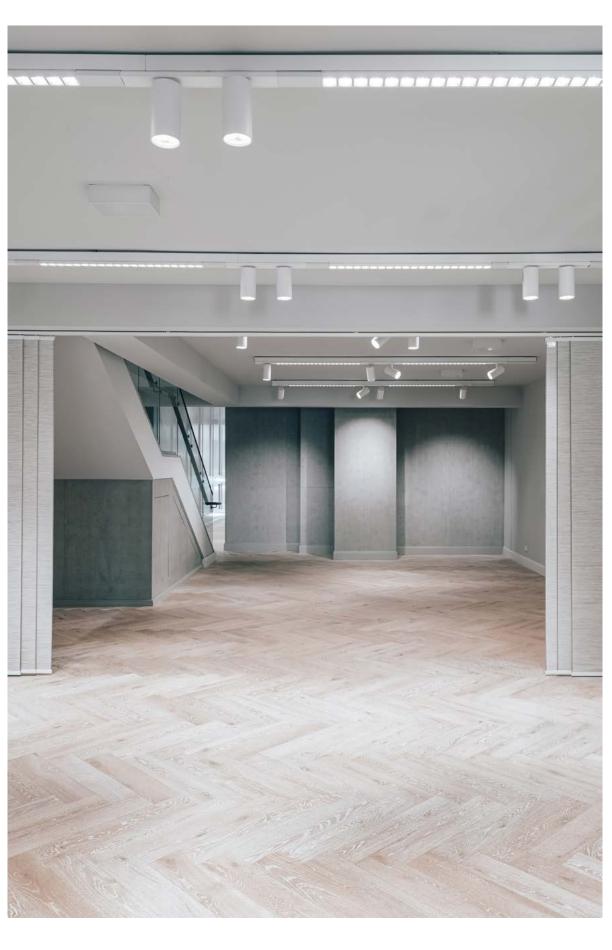

# THE WHITE CUBE

Spread over two floors, the area offers perfect opportunities for events, exhibitions and pop-up stores.

### THE WHITE CUBE

6,5 m Display Window

252 m<sup>2</sup> Total Space (incl. Mezzanine)

We empower you to rethink retail for the modern age, create extraordinary experiences to boost your sales and brand awareness.