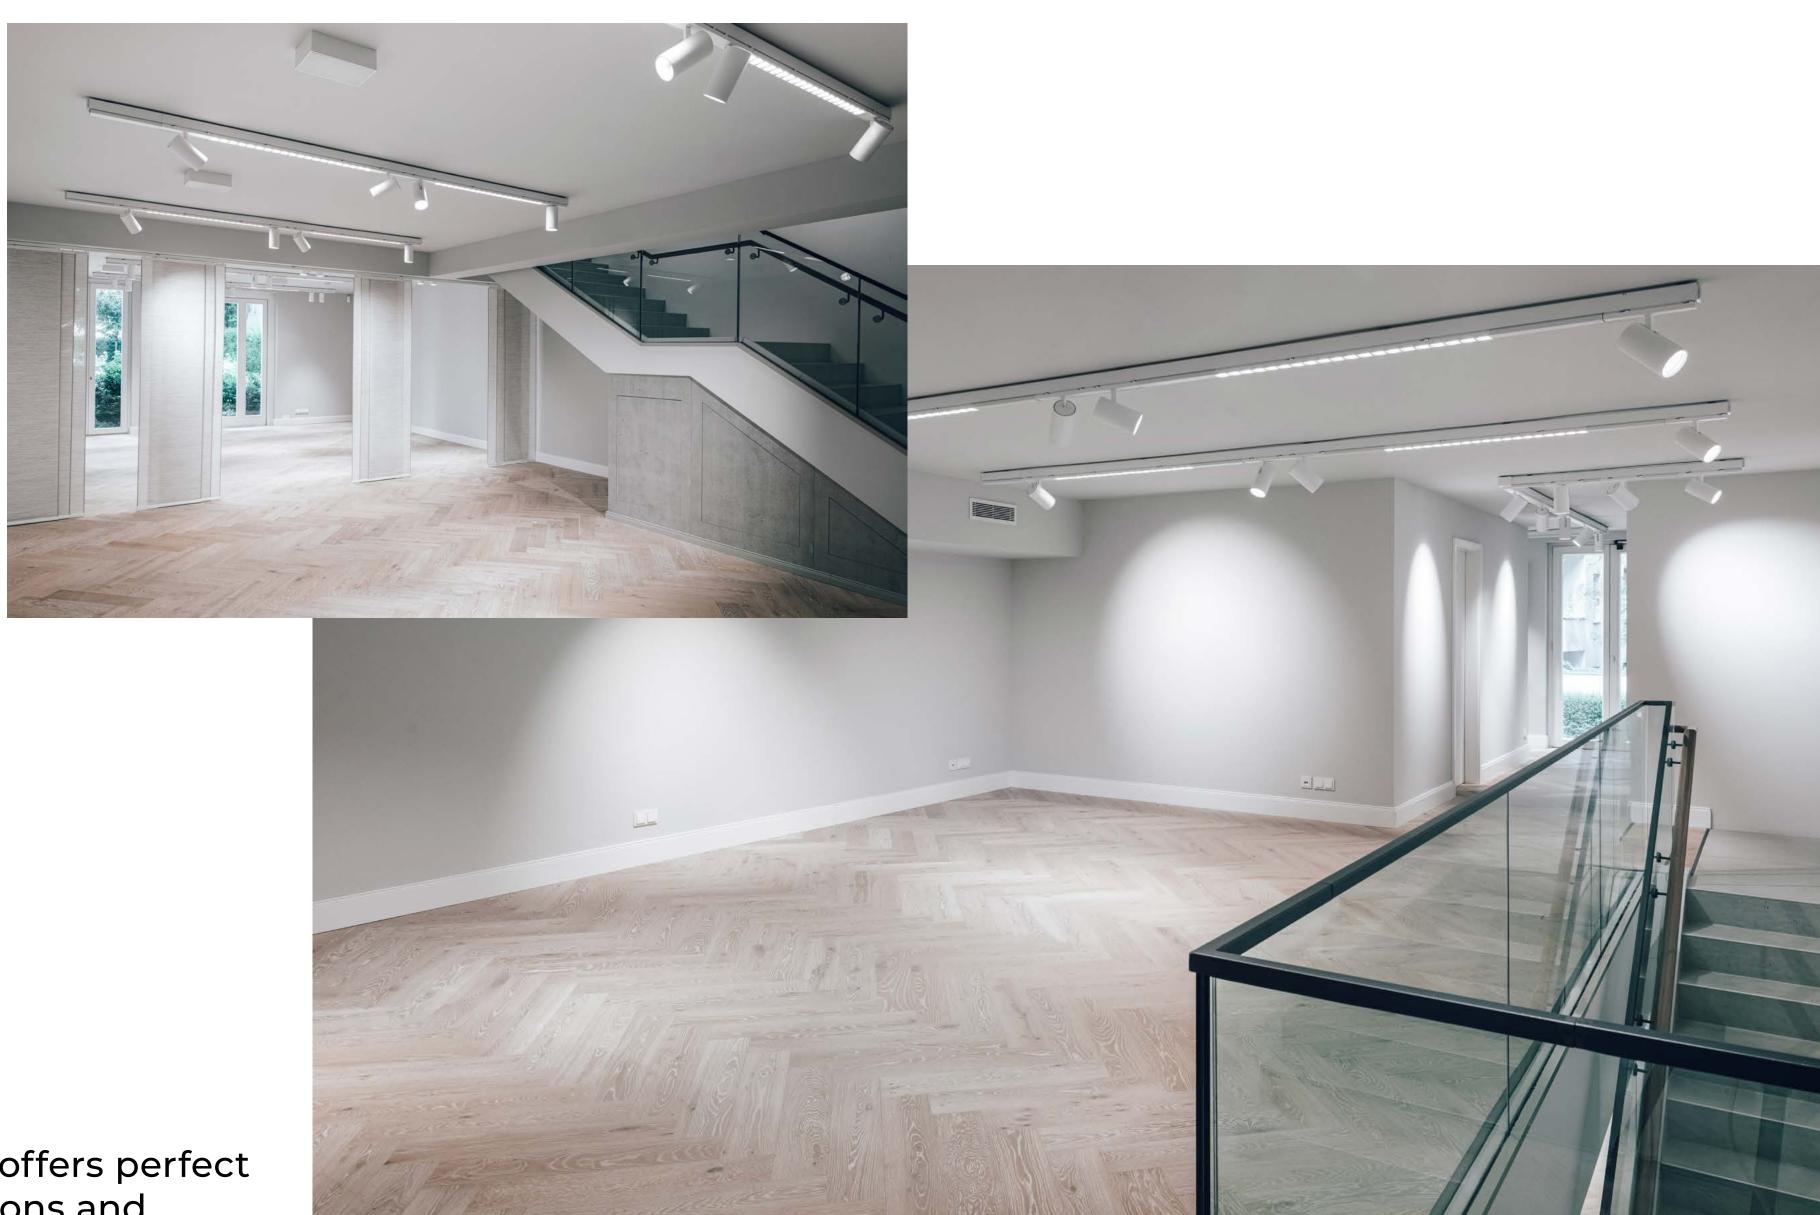

# THE WHITE CUBE

Spread over two floors, the area offers perfect opportunities for events, exhibitions and pop-up stores.

### THE MAIN SPACE

17 m Display Window

870 m<sup>2</sup> Total Space (incl. Mezzanine)

### THE WHITE CUBE

6,5 m Display Window

252 m<sup>2</sup> Total Space (incl. Mezzanine)

We empower you to rethink retail for the modern age, create extraordinary experiences to boost your sales and brand awareness.