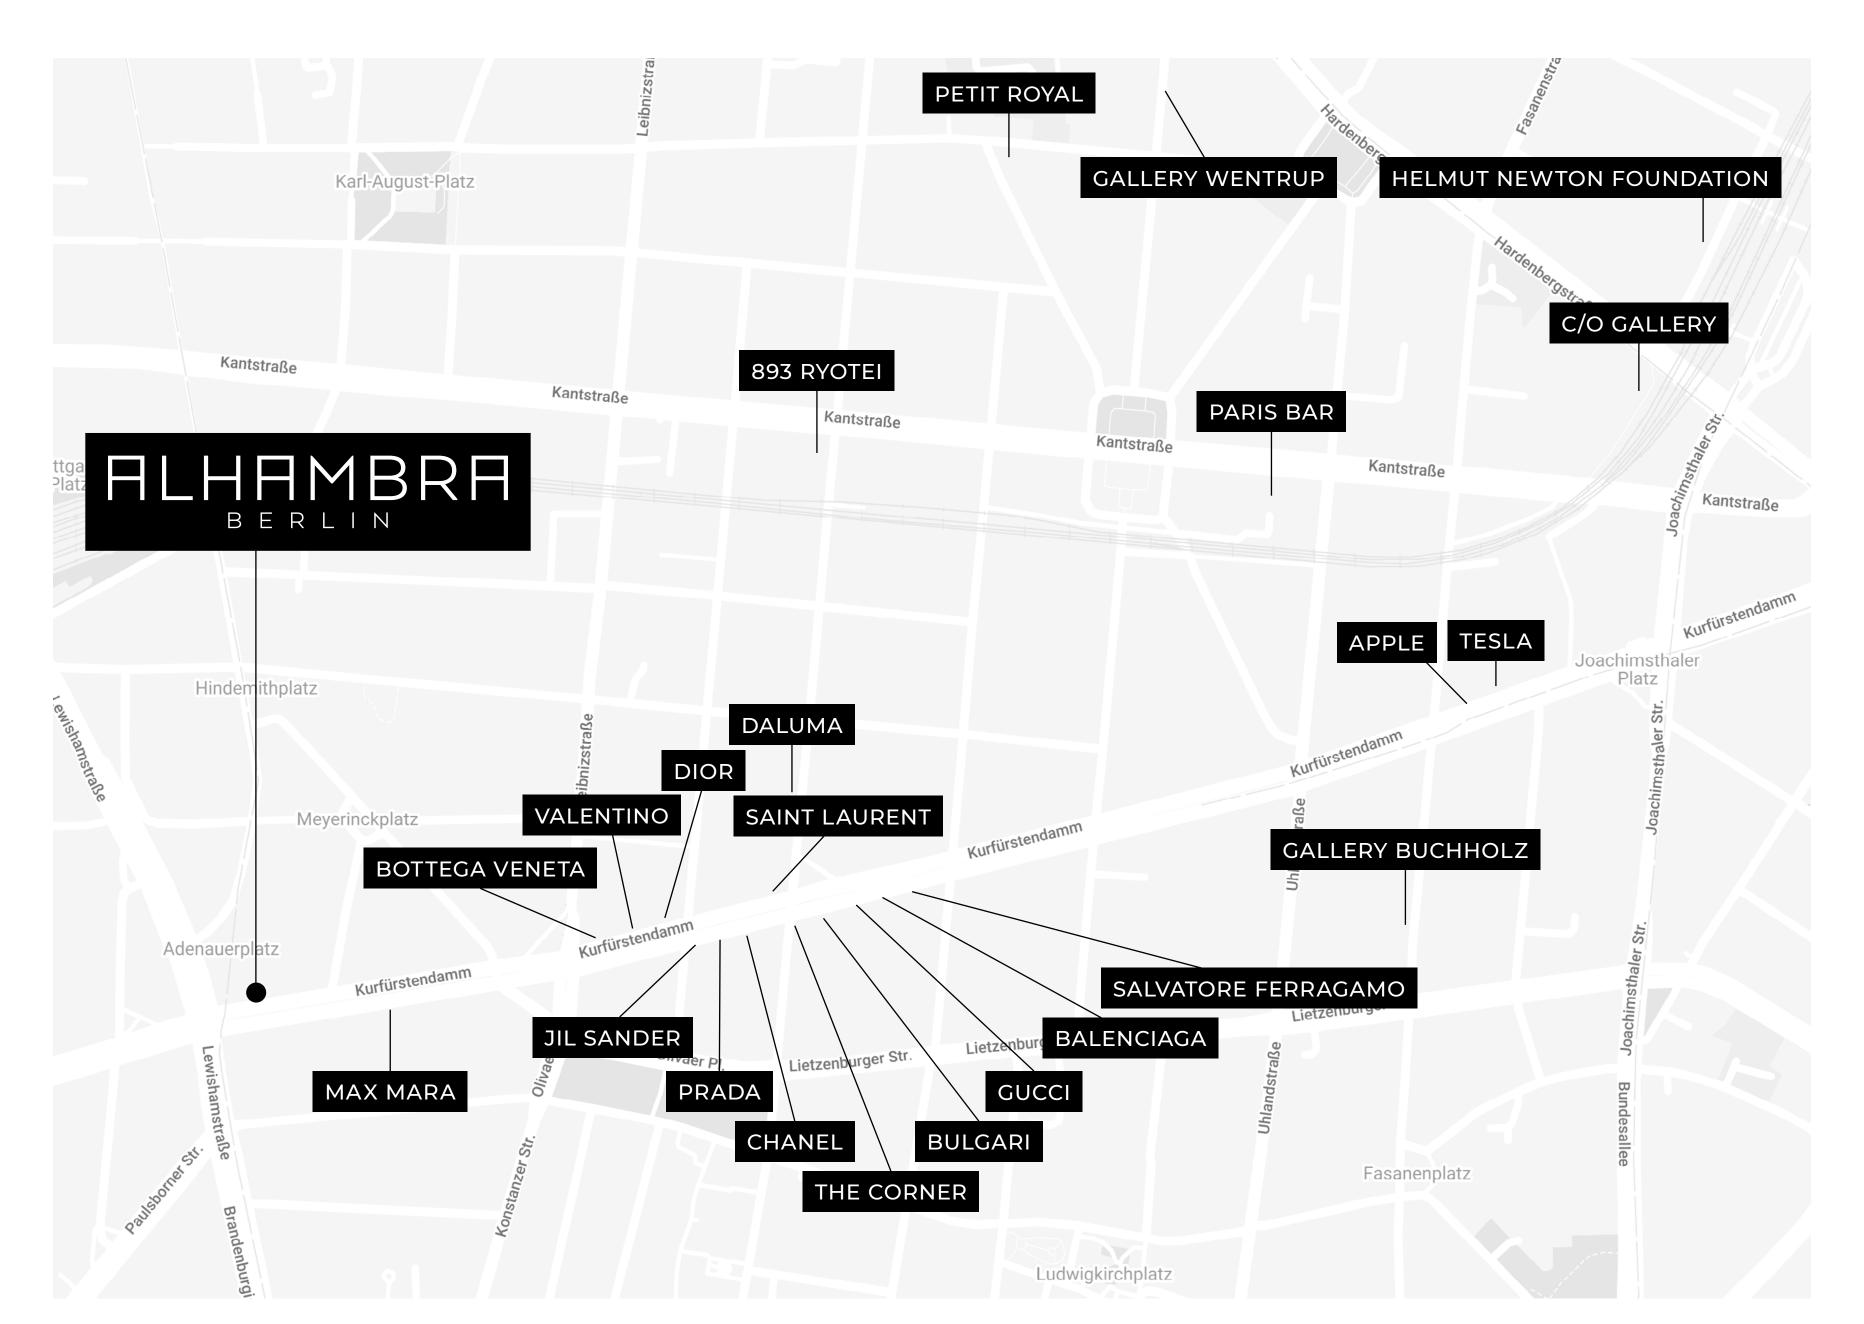

### INFORMATION

Kurfürstendamm is the lifeline of City West and one of the most famous streets in the world. The 53 meter wide boulevard is a magnet for tourists and local shoppers. Numerous high class shops as well as many architectural and cultural highlights make this the number one strolling mile in Berlin.

### STRUCTURAL DATA

3,7 Mio Residents Berlin342.000 District Residents

91,7 Buying Power Index Berlin\*

110,8 Buying Power Index Kurfürstendamm area\*