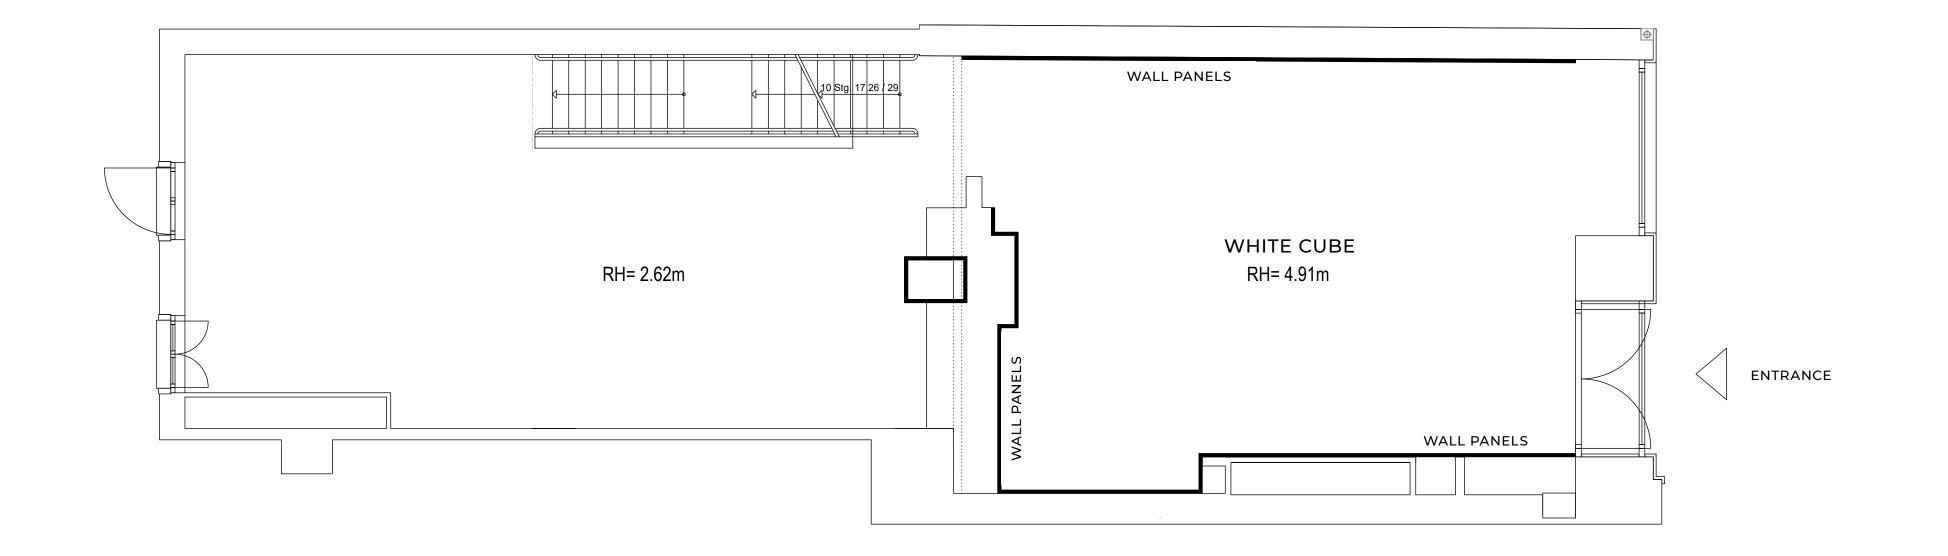

### THE MAIN SPACE

17 m Display Window

870 m<sup>2</sup> Total Space (incl. Mezzanine)

### THE WHITE CUBE

6,5 m Display Window

252 m<sup>2</sup> Total Space (incl. Mezzanine)

We empower you to rethink retail for the modern age, create extraordinary experiences to boost your sales and brand awareness.