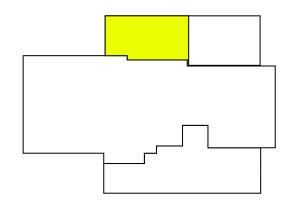

# THE WHITE CUBE

Spread over two floors, the area offers perfect opportunities for events, exhibitions and pop-up stores.

### THE WHITE CUBE

6,5 m Display Window

252 m<sup>2</sup> Total Space (incl. Mezzanine)

We empower you to rethink retail for the modern age, create extraordinary experiences to boost your sales and brand awareness.