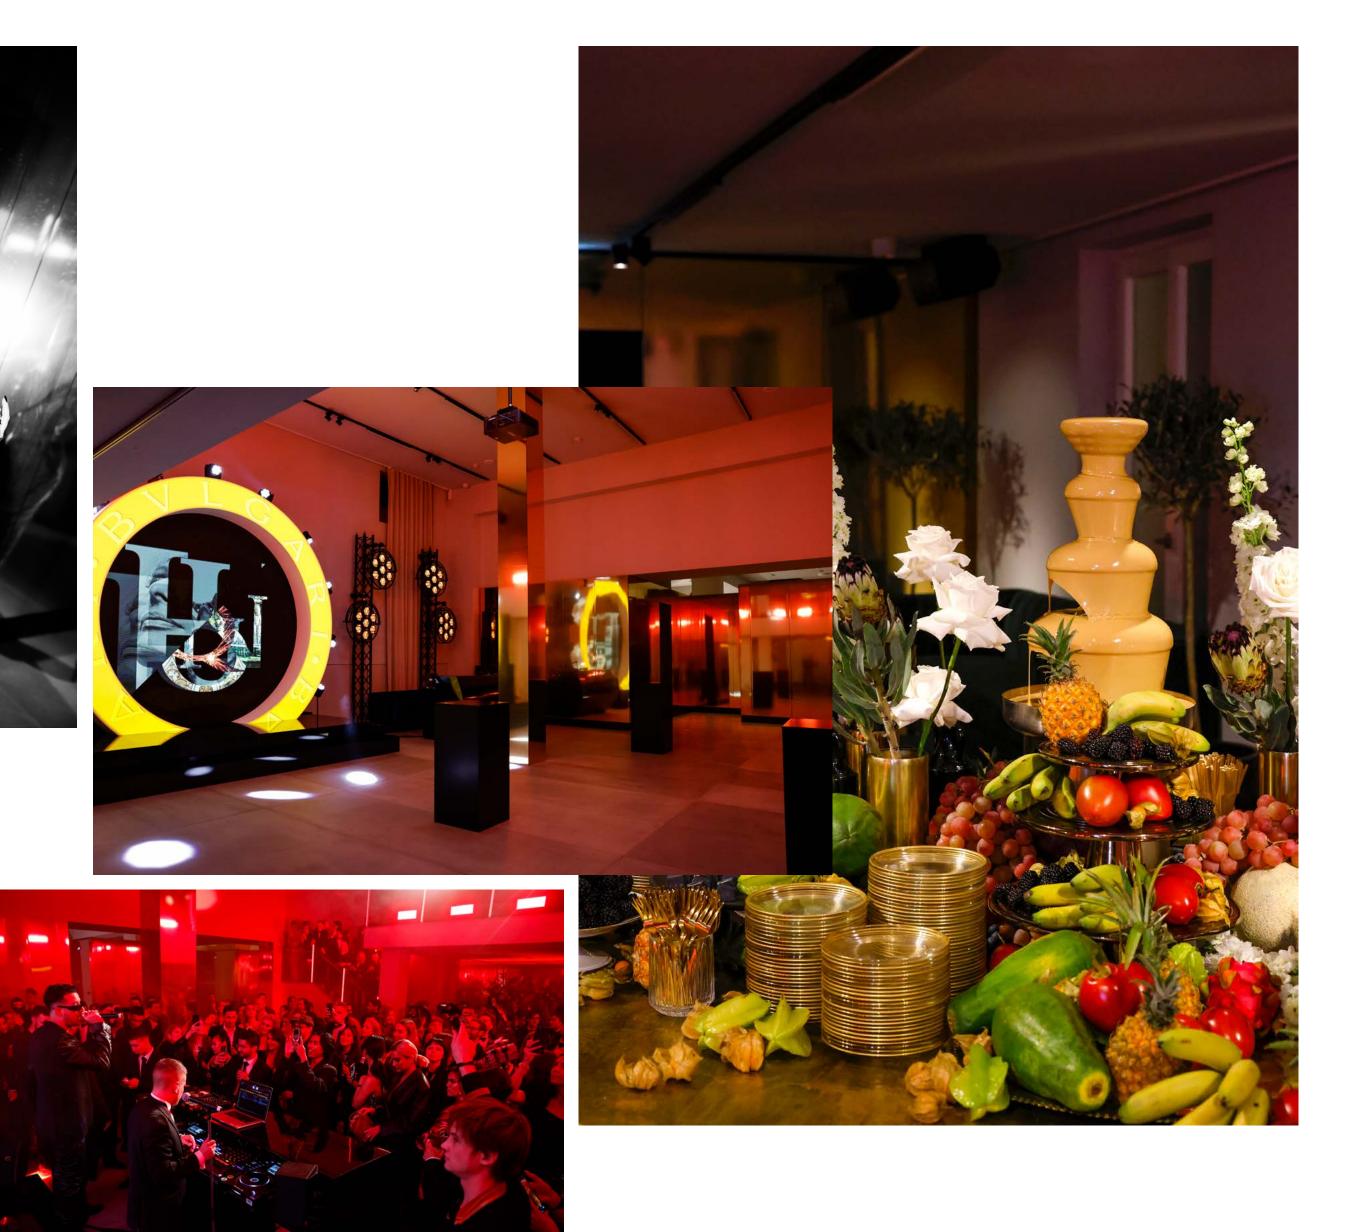

# SELECTED COLLABS

The most powerful marketing initiatives today combine digital with real-world experiences.

On the occasion of the launch of the new B.zerol Rock Chain Collection, BULGARI celebrated its iconic jewelry line at an extraordinary cocktail party in Berlin. In the spirit of the new collection, ALHAMBRA BERLIN was bathed in a blaze of sparkling lights and attracted many celebrities.

18

ALHAMBRA BERLIN had the great pleasure of being the venue for the release party of ICON's Korea Edition.
The issue of the premium magazine ICON was dedicated to K-Culture and focused on the areas of film, music, fashion, architecture, food, cosmetics and art. Therefore the entire space was immersed in a sea of pastel flowers with a large screen display.