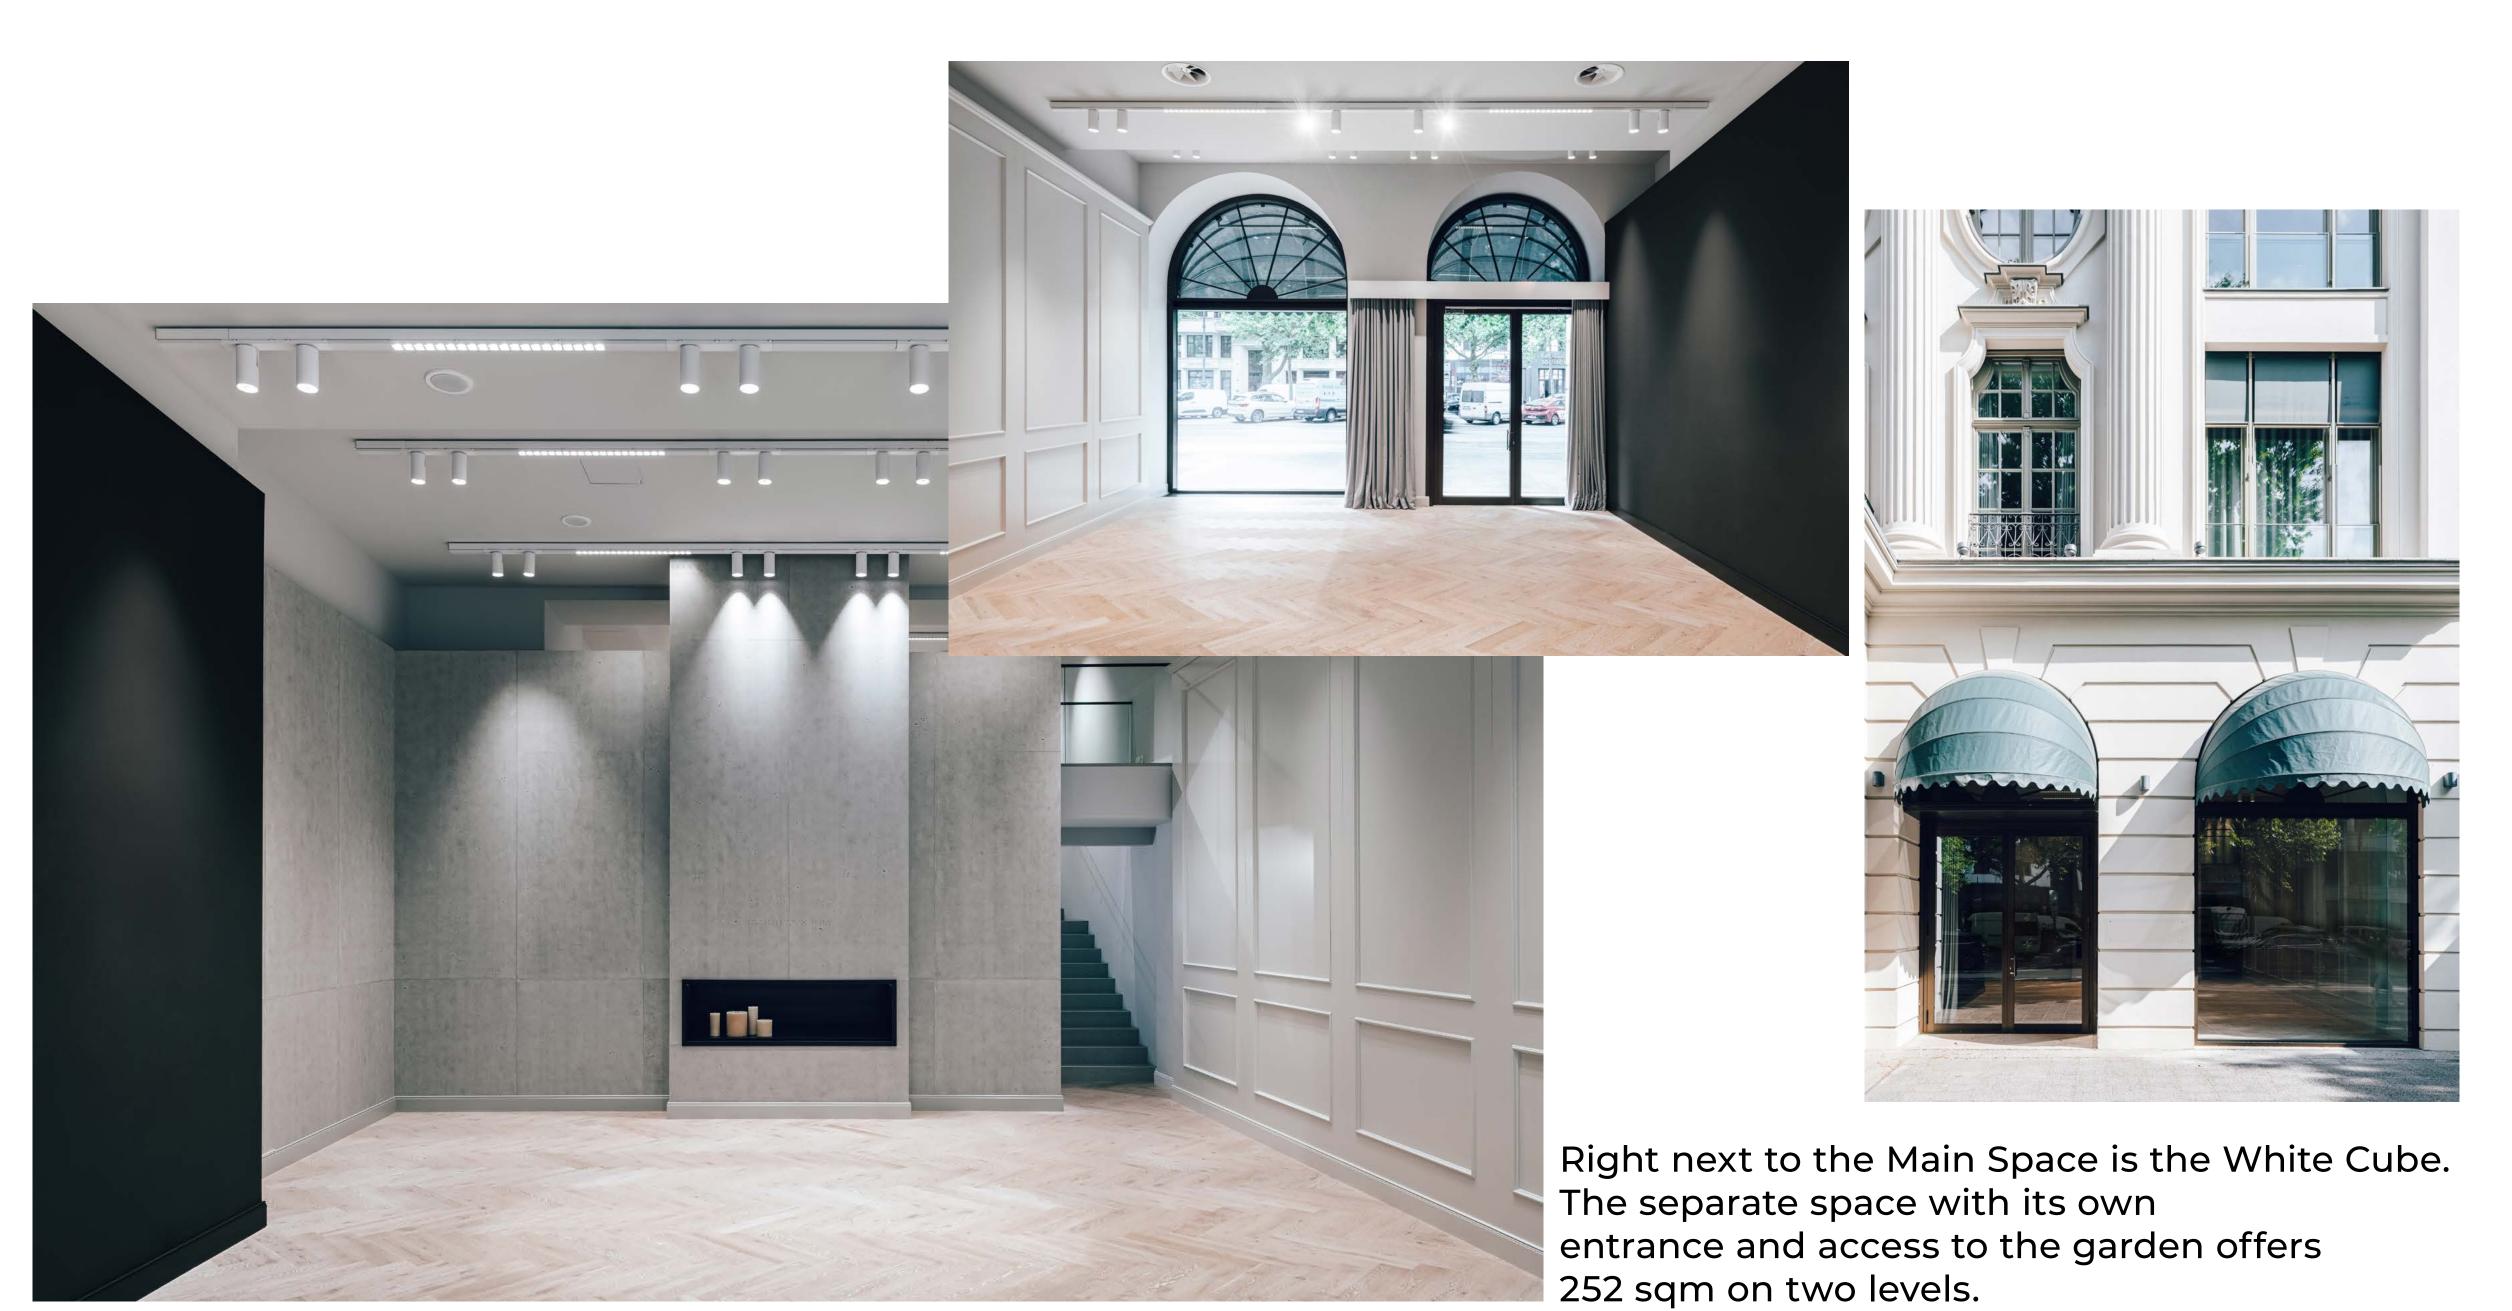

# THE WHITE CUBE

Spread over two floors, the area offers perfect opportunities for events, exhibitions and pop-up stores.

### THE WHITE CUBE

6,5 m Display Window

252 m<sup>2</sup> Total Space (incl. Mezzanine)

We empower you to rethink retail for the modern age, create extraordinary experiences to boost your sales and brand awareness.